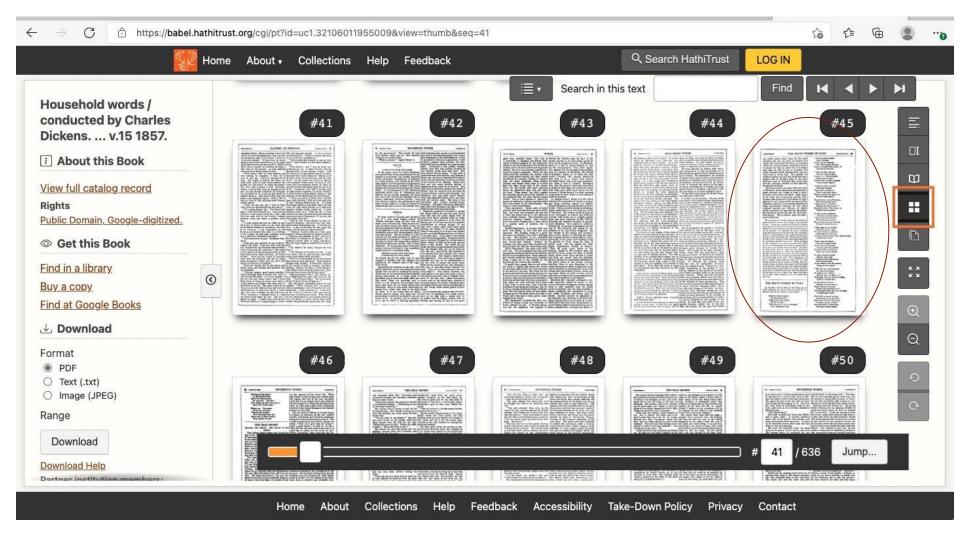

#### **Goal 1: Digital Archive**

- Familiarize students with the open access digital archive: *Hathi Trust Digital Library*
- Learn how to navigate the Hathi interface
- Learn how to browse digital surrogates for poetry